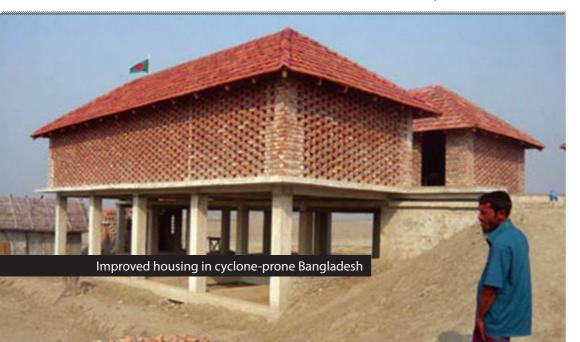

their resilience through the diversification of their means of income, which enables poor people to build a more sustainable asset base and, more importantly, savings that can be used in emergencies. Such a pro-active DRR intervention can be financed through revolving capital inputs, provided to the community in form of murabaha (sales with deferred payment particularly suitable to asset building interventions focusing on livestock, fertilizer or drought-resistant seeds), mudaraba (investment in irrigation or climate change adaptation technology), musharaka (business partnerships to support agricultural co - operatives or for housing finance, constructing more flood, cyclone, etc. resistant buildings) or ijara (leasing of capital intensive productive assets such as drilling rigs for deep boreholes). Additionally, as the example of India's National Agriculture Insurance Scheme shows, takaful can play an important role in protecting farmers.