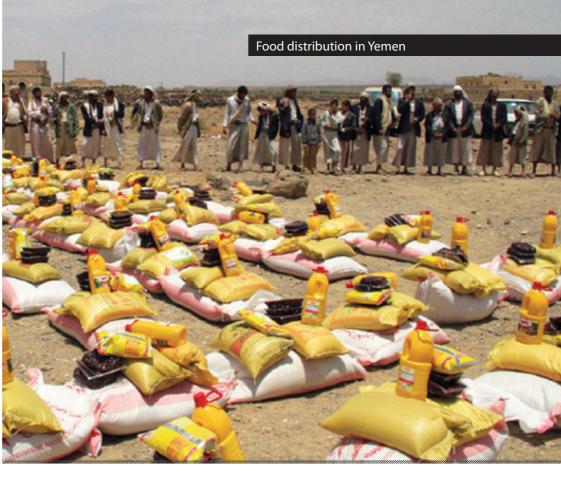

#### Financing climate change adaptation in Yemen

The chronic vulnerability of poor people in Yemen is worsened by the impact of the growing global food crisis, fuel crisis, and global financial crisis. This has significantly contributed to increased levels of poverty and food insecurity in the country. Moreover, erratic rainfall patterns, causing droughts as well as devastating floods, have led to crop losses, high livestock mortality and distress selling of animals, a main productive and life-sustaining asset for farmers in Yemen. The major impact channels of climate change in Yemen are through changing food prices, long-term local yield changes as a result of temperature and rainfall variations, and damages and losses of cropland, fruit trees, livestock, and infrastructure as a result of natural disasters such as recurrent floods and landslides. Disaster risk management and social protection policies are therefore crucial to improving Yemen's resilience in the face of climate change.

Unemployment is fairly broad, cutting across urban and rural areas and was much exacerbated by the recent political unrest. According to the preliminary results of the UN World Food Programme's Comprehensive Food Insecurity Survey, approximately 10 million of the population is food 'insecure'. Agriculture is of vital importance in Yemen. Over 70 percent of its people rely on crop and livestock production to earn a living and to meet their basic food needs. Years of man-made and natural disasters have meant many are no longer effectively able to do so. In Yemen, the agriculture sector is under considerable strain. Heavy reliance on imported food items has made Yemen extremely vulnerable to soaring costs as a result of global price increases. Hunger could grow worse unless emergency agricultural assistance, microfinance support, livelihood intervention and related disaster risk reduction measures reaches those most in need.